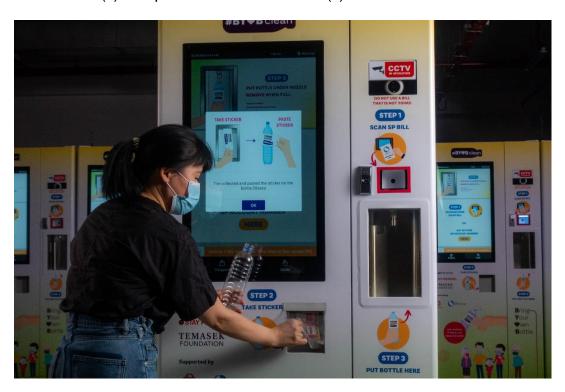

## Steps

1. Scan the QR code on your March/April 21 SP bill at the scanner, or manually key in your SP account number.

2. Take sticker(s) and paste them on the bottle(s).

Press OK <u>after</u> you have collected and pasted the sticker(s) on the bottle(s), <u>within 45 seconds</u>. (Note: The machine will restart if you do not click OK after 45 seconds. If this happens, start again from Step 1.)

3. Put 1 bottle under the dispensing nozzle. Press OK after you have put your bottle under the nozzle, within 30 seconds. The machine will start to dispense the sanitiser.

(Note: If you do not click OK after 30 seconds, another prompt to put a bottle under the nozzle will appear. The machine will restart after 30 seconds has passed. If this happens, start again from Step 1.)