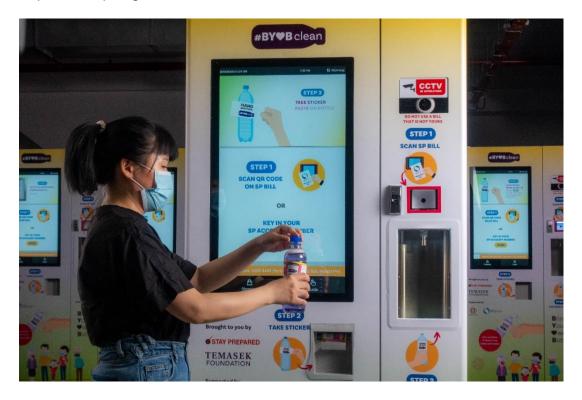

## Steps

1. Scan the QR code on your March/April 21 SP bill at the scanner, or manually key in your SP account number.

2. Take sticker(s) and paste them on the bottle(s).

Press OK <u>after</u> you have collected and pasted the sticker(s) on the bottle(s), <u>within 45 seconds</u>. (Note: The machine will restart if you do not click OK after 45 seconds. If this happens, start again from Step 1.)