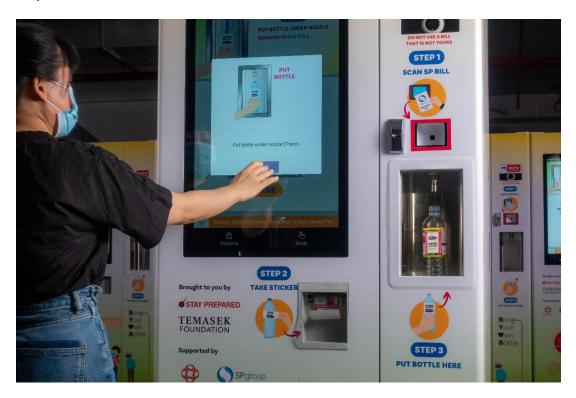

## Steps

1. Scan the QR code on your March/April 21 SP bill at the scanner, or manually key in your SP account number.

2. Take sticker(s) and paste them on the bottle(s).

Press OK <u>after</u> you have collected and pasted the sticker(s) on the bottle(s), <u>within 45 seconds</u>. (Note: The machine will restart if you do not click OK after 45 seconds. If this happens, start again from Step 1.)

3. Put 1 bottle under the dispensing nozzle. Press OK after you have put your bottle under the nozzle, within 30 seconds. The machine will start to dispense the sanitiser.

(Note: If you do not click OK after 30 seconds, another prompt to put a bottle under the nozzle will appear. The machine will restart after 30 seconds has passed. If this happens, start again from Step 1.)