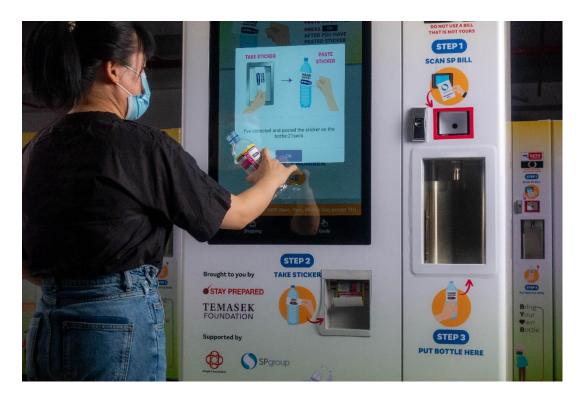

## Steps

1. Scan the QR code on your March/April 21 SP bill at the scanner, or manually key in your SP account number.

2. Take sticker(s) and paste them on the bottle(s).

Press OK <u>after</u> you have collected and pasted the sticker(s) on the bottle(s), <u>within 45 seconds</u>. (Note: The machine will restart if you do not click OK after 45 seconds. If this happens, start again from Step 1.)

3. Put 1 bottle under the dispensing nozzle. Press OK after you have put your bottle under the nozzle, within 30 seconds. The machine will start to dispense the sanitiser.

(Note: If you do not click OK after 30 seconds, another prompt to put a bottle under the nozzle will appear. The machine will restart after 30 seconds has passed. If this happens, start again from Step 1.)