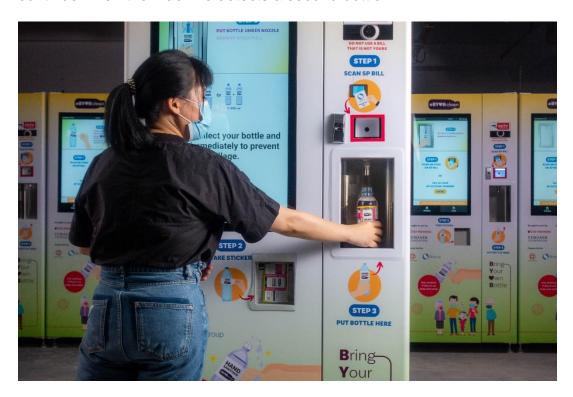

If you are using 2 bottles:

Remove the first bottle when full, and dispensing will pause. Dispensing will continue when the machine detects a second bottle.

(Note: The machine will restart if a second bottle is not detected after 30 seconds. The remaining amount of uncollected hand sanitiser will be forfeited.)

4. Remove bottle(s) when full. Collect your bottle(s) and cap them immediately to prevent spillage.

Please visit <u>stayprepared.sg/BYOBclean</u> and follow Temasek Foundation on Facebook for more information on this latest #BYOBclean initiative.