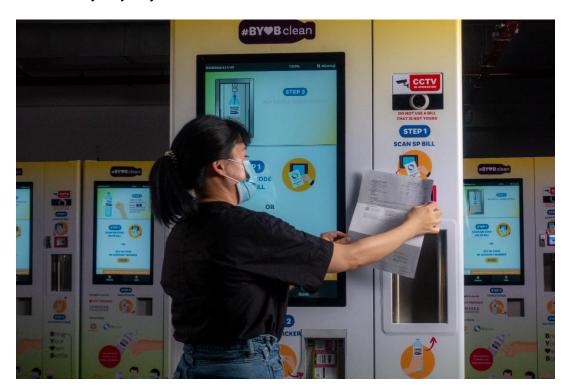

## Steps

1. Scan the QR code on your March/April 21 SP bill at the scanner, or manually key in your SP account number.

2. Take sticker(s) and paste them on the bottle(s).

Press OK <u>after</u> you have collected and pasted the sticker(s) on the bottle(s), <u>within 45 seconds</u>. (Note: The machine will restart if you do not click OK after 45 seconds. If this happens, start again from Step 1.)