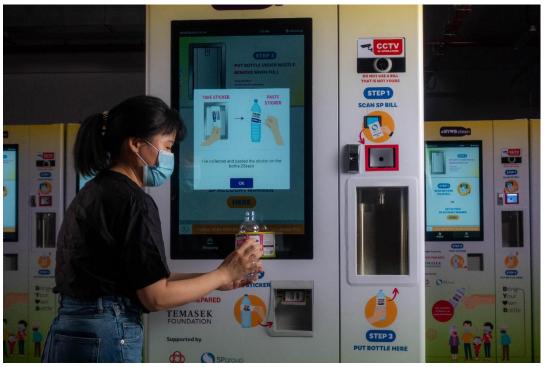

## Steps

1. Scan the QR code on your March/April 21 SP bill at the scanner, or manually key in your SP account number.

2. Take sticker(s) and paste them on the bottle(s).

Press OK <u>after</u> you have collected and pasted the sticker(s) on the bottle(s), <u>within 45 seconds</u>. (Note: The machine will restart if you do not click OK after 45 seconds. If this happens, start again from Step 1.)

3. Put 1 bottle under the dispensing nozzle. Press OK after you have put your bottle under the nozzle, within 30 seconds. The machine will start to dispense the sanitiser.

(Note: If you do not click OK after 30 seconds, another prompt to put a bottle under the nozzle will appear. The machine will restart after 30 seconds has passed. If this happens, start again from Step 1.)